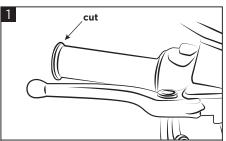

# X-FACTORY HANDGUARD HONDA CRF 300L '21

PARAMANO X-FACTORY HONDA CRF 300L '21

Cut the end of the grib so that it can access the internal insert.

Tagliare l'estremità della manopola affinchè si possa accedere all'inserto interno