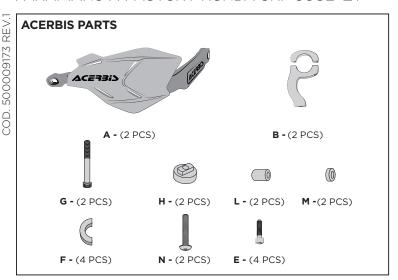

Mount the bracket (B) on the handlebar using screws (E) and use the spacers (F). Montare il bracciale (B) sul manubrio tramite viti (E) e utilizzare i distanziali (F).

Fix the handguard (A) to the handlebar using the spacer (H), the bushing (M) and the screw (G) as shown in the figure. Fix the bar to the bracelet using the screw (N) and the bushing (L).

Fissare il paramano (A) al manubrio tramite il distanziale (H), la boccola (M) e la vite (G) come mostrato in figura. Fissare la barra al bracciale tramite la vite (N) e la boccola (L).

After fixing the screw (G) make sure the throttle grip do not create friction with the spacer (H).