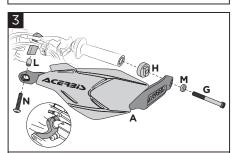

Mount the bracket (B) on the handlebar using screws (E) and use the spacers (F). Montare il bracciale (B) sul manubrio tramite viti (E) e utilizzare i distanziali (F).

Fix the handguard (A) to the handlebar using the spacer (H), the bushing (M) and the screw (G) as shown in the figure. Fix the bar to the bracelet using the screw (N) and the bushing (L).

Fissare il paramano (A) al manubrio tramite il distanziale (H), la boccola (M) e la vite (G) come mostrato in figura. Fissare la barra al bracciale tramite la vite (N) e la boccola (L).

After fixing the screw (G) make sure the throttle grip do not create friction with the spacer (H).

Dopo aver fissato la vite (G) assicurarsi che la manopola dell'accelleratore non crei attriti con il distanziale (H).