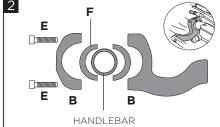

Mount the bracket (B) on the handlebar using screws (E) and use the spacers (F). Montare il bracciale (B) sul manubrio tramite viti (E) e utilizzare i distanziali (F).

Fix the handguard (A) to the handlebar using the spacer (H), the bushing (M) and the screw (G) as shown in the figure. Fix the bar to the bracelet using the screw (N) and the bushing (L).

Fissare il paramano (A) al manubrio tramite il distanziale (H), la boccola (M) e la vite (G) come mostrato in figura. Fissare la barra al bracciale tramite la vite (N) e la boccola (L).

After fixing the screw (G) make sure the throttle grip do not create friction with the spacer (H).