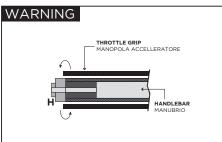

Mount the bracket (B) on the handlebar using screws (E) and use the spacers (F). Montare il bracciale (B) sul manubrio tramite viti (E) e utilizzare i distanziali (F).

Fix the handguard (A) to the handlebar using the spacer (H), the bushing (M) and the screw (G) as shown in the figure. Fix the bar to the bracelet using the screw (N) and the bushing (L).

Fissare il paramano (A) al manubrio tramite il distanziale (H), la boccola (M) e la vite (G) come mostrato in figura. Fissare la barra al bracciale tramite la vite (N) e la boccola (L).

After fixing the screw (G) make sure the throttle grip do not create friction with the spacer (H).

Dopo aver fissato la vite (G) assicurarsi che la manopola dell'accelleratore non crei attriti con il distanziale (H).