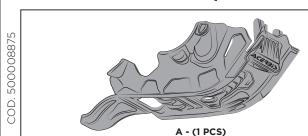

# **SKID PLATE KTM HUSQVARNA125 2T 2023** SOTTOMOTORE KTM HUSQVARNA 125 2T 2023

**ACERBIS PARTS** 

B - (2 PCS)

With force, push the skid plate (A) back towards the rear as indicated with the arrow. Make sure that the hook on the back of the skid plate is securely placed up and over the rear frame support