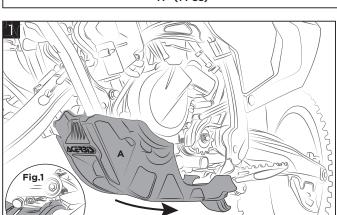

# **SKID PLATE KTM HUSQVARNA125 2T 2023** SOTTOMOTORE KTM HUSQVARNA 125 2T 2023

**ACERBIS PARTS** 

B - (2 PCS)

With force, push the skid plate (A) back towards the rear as indicated with the arrow. Make sure that the hook on the back of the skid plate is securely placed up and over the rear frame support

Spingere con forza il sottomotore (A) verso la parte posteriore della moto, come indicato dalla freccia. Accertarsi che il gancio del sottomotore si incastri sopra il traversino tondo del telaio (Fig. 1)