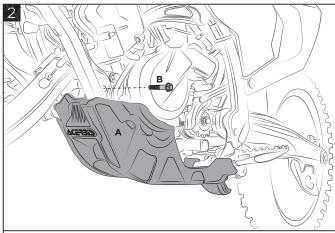

Secure the Skidplate (A) to the frame by tightening the bolts (B) on both sides.

Fissare il sottomotore (A) al telaio, serrando le viti (B) da entrambi i