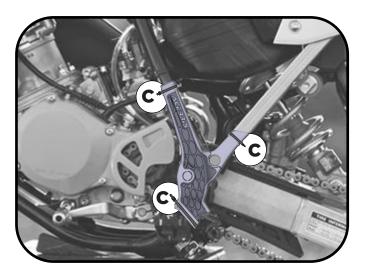

## 2. Left side: place the Acerbis X-GRIP and fix it the zip ties (C) included in the

2. Lato sinistro: posizionare X-GRIP Acerbis e fissarlo con le fascette (C) in dotazione.