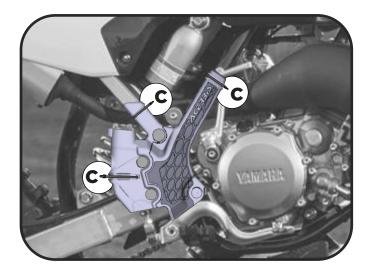

## 1. Right side: place the Acerbis X-GRIP and fix it the zip ties (C) included in the kit.

1. Lato destro: posizionare X-GRIP Acerbis e fissarlo con le fascette (C) in dotazione.