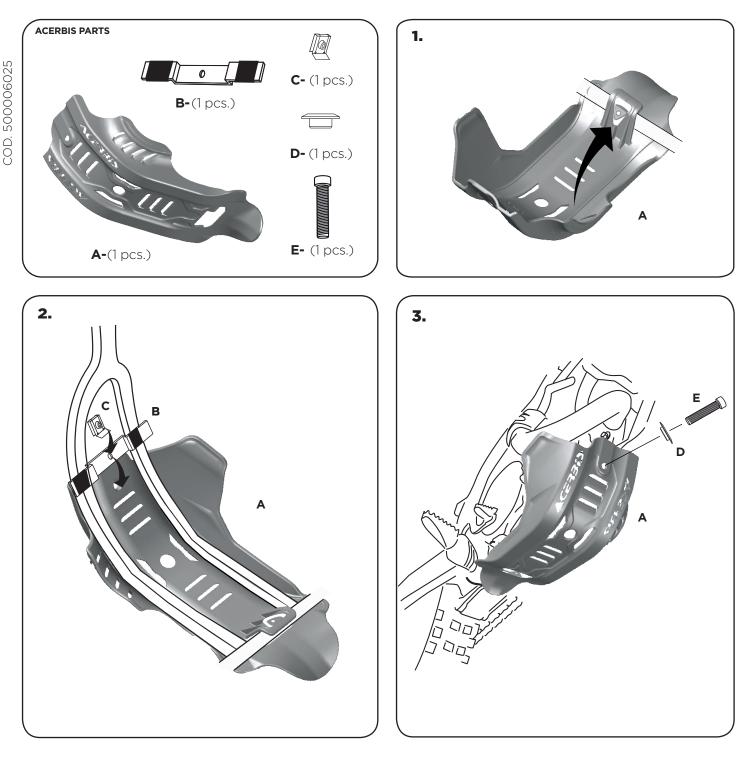

## SKID PLATE KTM SXF/FC - 450

SOTTOMOTORE KTM SXF/FC - 450





## WARNING!

Use at your own risk. Check the security of your device before you ride. Be sure that you follow the instructions installing the Acerbis products. Do not ride if there is missing or damaged hardware. If this is the case, take the item immediately back to your dealer. Make sure the throttle and other controls are free every time you ride. Lack of attention to instruction and warning could lead to interference with the controls, loss of control, and an accidents. Acerbis recommends that installation must be done by a licensed mechanic and that only Acerbis is original parts are used during fitting. Acerbis makes no guarantees or representations, express or implied, regarding the fitness of its products for any particular purpose. Acerbis makes no guarantees or death or damage.