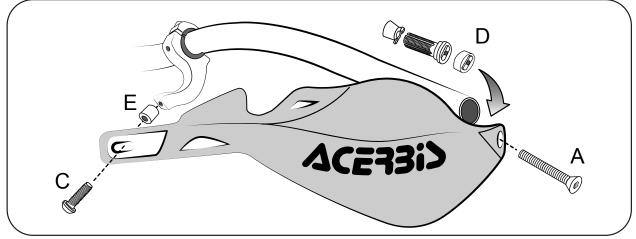

## AFRICA TWIN MOUNTING KIT

COD. 500005925

- 1. Use the screw (A) for all handguards with bar, save the X-FACTORY handguard.
- 1. Utilizzare la vite (A) per tutti i paramani con barra, eccetto il paramano X-FACTORY.