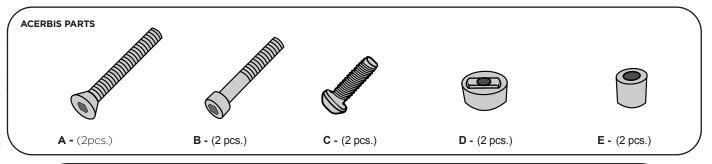

## AFRICA TWIN MOUNTING KIT

COD. 500005925

- 1. Use the screw (A) for all handguards with bar, save the X-FACTORY handguard.
- 1. Utilizzare la vite (A) per tutti i paramani con barra, eccetto il paramano X-FACTORY.

- 2. The screw (B) is only for X-FACTORY handguard.
- 2. Utilizzare la vite (B) solo per il paramano X-FACTORY.