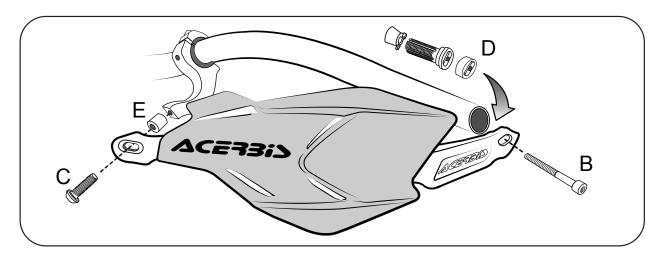

- 2. The screw (B) is only for X-FACTORY handguard.
- 2. Utilizzare la vite (B) solo per il paramano X-FACTORY.