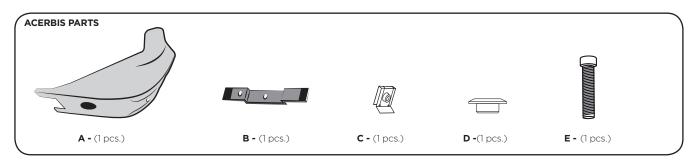

1. Montare la clip sulla staffa e uccessivamente posizionarla sul telaio. Mount the clip on the bracket and then placeit on the frame.

2. Assicurarsi che i ganci del sottomotore siano inseriti correttamente sul telaio Ensure that the clips of the skid plate are properly inserted on the frame.

**3.** Fissare il sottomotore alla staffa precedentemente installata, tramite bussola e vite in dotazione Secure the skid plate to the previously installed bracket, using the socket and screw supplied.