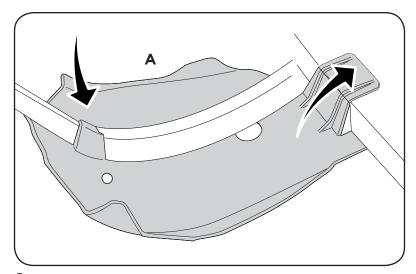

1. Montare la clip sulla staffa e uccessivamente posizionarla sul telaio. Mount the clip on the bracket and then placeit on the frame.

2. Assicurarsi che i ganci del sottomotore siano inseriti correttamente sul telaio Ensure that the clips of the skid plate are properly inserted on the frame.