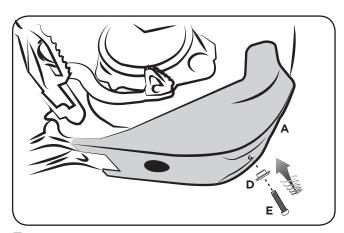

**3.** Fissare il sottomotore alla staffa precedentemente installata, tramite bussola e vite in dotazione Secure the skid plate to the previously installed bracket, using the socket and screw supplied.