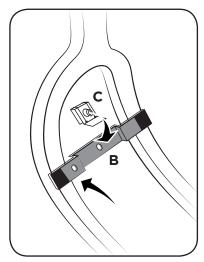

1. Montare la clip sulla staffa e uccessivamente posizionarla sul telaio. Mount the clip on the bracket and then placeit on the frame.

2. Assicurarsi che i ganci del sottomotore siano inseriti correttamente sul telaio Ensure that the clips of the skid plate are properly inserted on the frame.

**3.** Fissare il sottomotore alla staffa precedentemente installata, tramite bussola e vite in dotazione Secure the skid plate to the previously installed bracket, using the socket and screw supplied.