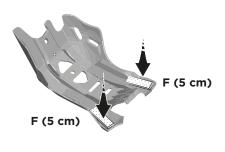

## SKID PLATE KTM SX85/TC 85 2018 SOTTOMOTORE KTM SX 85/TC 85 2018

COD. 500005742

**1.** Tagliare la spugna ed installarla seguendo misura e posizione indicate.

Cut the sponge to the above measurements and install it in the positions indicated.