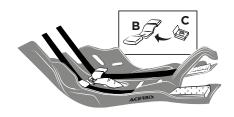

**2.** Assemblare la clip sulla staffa e posizionarla sul telaio. Posizionare il sottomotore e tenere la staffa con il dito come indicato nel disegno.

Assemble the clip on the bracket and place it on the frame. Place the skid plate and hold the bracket with the finger as indicated in the image.