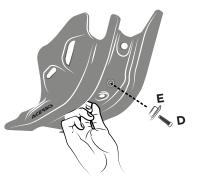

**3.** Avvitare il sottomotore al telaio tramite la vite in dotazione.

Screw the skid plate to the frame with supplied screw.