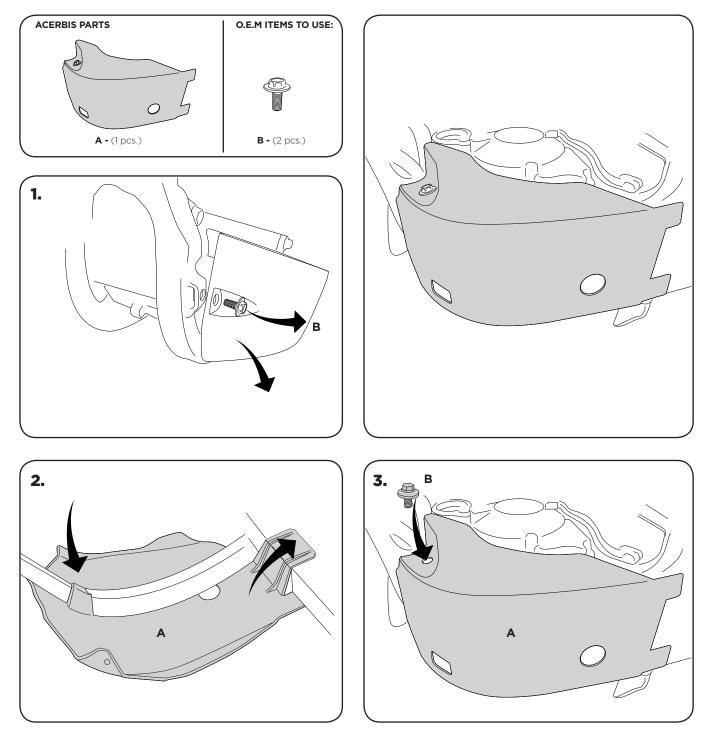

## SKID PLATE HONDA 250 SOTTOMOTORE HONDA 250





## WARNING!

Use at your own risk. Check the security of your device before you ride. Be sure that you follow the instructions installing the Acerbis products. Do not ride if there is missing or damaged hardware. If this is the case, take the item immediately back to your dealer. Make sure the throttle and other controls are free every time you ride. Lack of attention to instruction and warning could lead to interference with the controls, loss of control, and an accidents. Acerbis recommends that installation must be done by a licensed mechanic and that only Acerbis is original parts are used during fitting. Acerbis makes no guarantees or representations, express or implied, regarding the fitness of its products for any particular purpose. Acerbis makes no guarantees or representations,