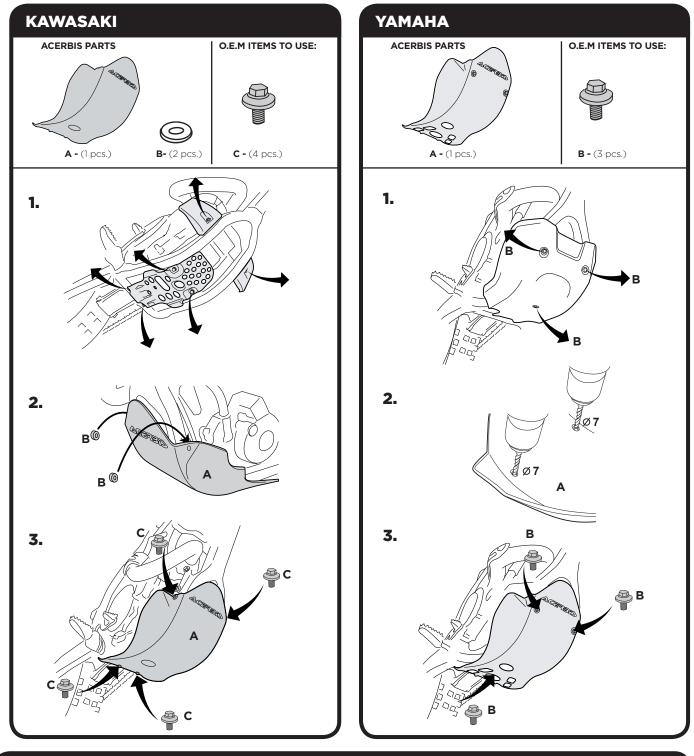

## SKID PLATE KAWASAKI - YAMAHA SOTTOMOTORE KAWASAKI - YAMAHA





## WARNING!

Use at your own risk. Check the security of your device before you ride. Be sure that you follow the instructions installing the Acerbis products. Do not ride if there is missing or damaged hardware. If this is the case, take the item immediately back to your dealer. Make sure the throttle and other controls are free every time you ride. Lack of attention to instruction and warning could lead to interference with the controls, loss of control, and an accidents. Acerbis recommends that installation must be done by a licensed mechanic and that only Acerbis is original parts are used during fitting. Acerbis makes no guarantees or representations, express or implied, regarding the fitness of its products for any particular purpose. Acerbis makes no guarantees or representations,